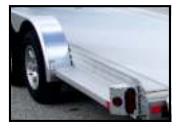

## **Standard Specifications on 622 Car Trailer**

Bottom side rail 9" Extruded aluminum Floor is corrugated extruded interlocking planks Cross members 3" I beam 12" on center Sides rails with 3 1/2" high lip above floor Fenders are roll formed .090 mill finished aluminum Fender back .125 aluminum