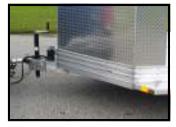

2 Ramps extruded with a non-skid surface Ramps secured with lockable dead bolt master lock 4 Recessed swivel tie rings Axles are rubber torsion with EZ lube hubs Tires are radial trailer tires Wheels painted steel mod silver Tongue A frame type Coupler ball type Jack a frame type 2000 lb cap All electrical connections heat sealed Stop tail turn and I.D. clearance lights LED