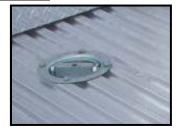

Removable fenders

Extrude corrugated knurled floor

Enclosed rear light boxes

Recessed swivel D ring

V nose with tubular tongue

Running boards front and rear

Ramps adjustable to any width

Ramp storage single point master lock