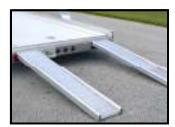

2 Ramps extruded with a non-skid surface Ramps secured with lockable dead bolt master lock 4 Recessed swivel tie rings Axles are rubber torsion with EZ lube hubs Tires are radial trailer tires Wheels painted steel mod silver Tongue A frame type Coupler ball type Jack a frame type 2000 lb cap All electrical connections heat sealed Stop tail turn and I.D. clearance lights LED

Removable fenders

Extrude corrugated knurled floor

Enclosed rear light boxes

Recessed swivel D ring

V nose with tubular tongue

Running boards front and rear

Ramps adjustable to any width

Ramp storage single point master lock