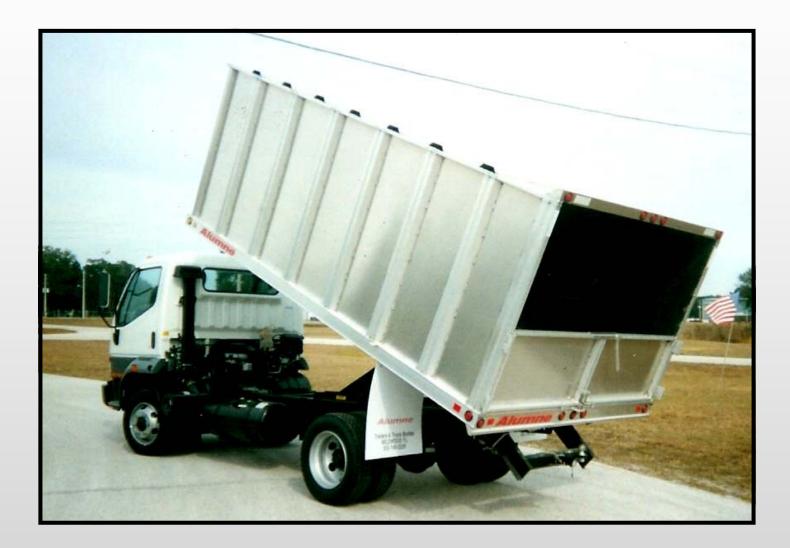

# 1534XL311 Chipper Dump Body

## A Quality Aluminum Product that Hauls More Payload

*Alumne* is a leader for Aluminum Truck Bodies in the green industry. Our bodies are made from high-quality, corrosion-resistant 6061-T6 Aluminum Extrusions specifically designed to be lighter, stronger, and more durable. With fuel cost going higher every day the Alumne Dump Body is the ultimate solution for landscapers. It is all aluminum, increasing pay load, eliminating preventive maintenance and maintaining its value. The entire body can be cleaned with pressure washing. All lighting is LED and the electrical system is sealed. By combining these innovative techniques along with proprietary extrusions, Alumne has created the best truck bodies in the industry.

## Standard Construction on 1534 XL311 Chipper Dump Body