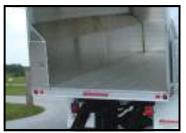

#### Platform

4 1/2" Extruded side rail
3/8" Extruded interlocking floor
3" Extruded I-Beam cross members 18" OC
6" Extruded mounting sills
6" Extruded rear apron
Walls

.125" Sheet 5052-H32

2" X 6" Extruded post

#### **Rear Door Options**

| BRDP125-24  | Barn doors dual 2'              | 50  |
|-------------|---------------------------------|-----|
| BRDP125-36  | Barn doors dual 3'              | 65  |
| BRDP125-48  | Barn doors dual 4'              | 80  |
| BRQP125-24Q | Barn doors quad 4' (4-2' doors) | 100 |