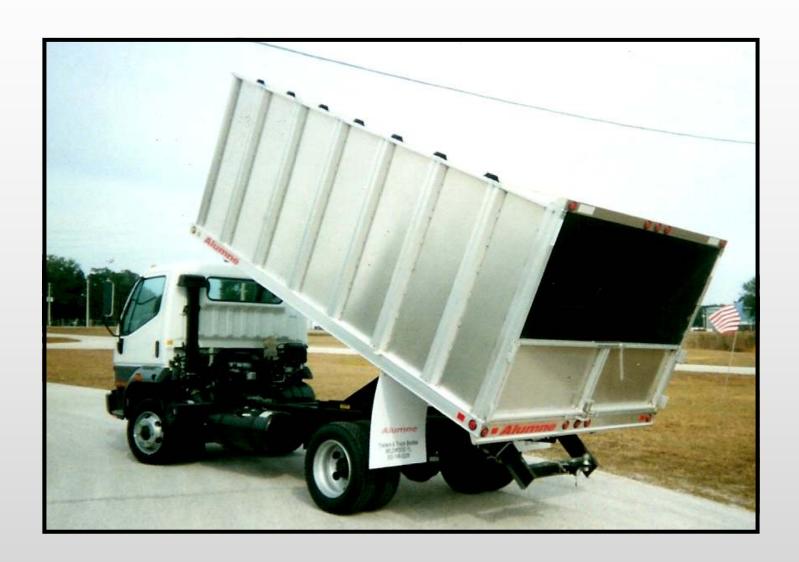

# 1534XL311 Chipper Dump Body

## A Quality Aluminum Product that Hauls More Payload

Alumne is a leader for Aluminum Truck Bodies in the green industry. Our bodies are made from high-quality, corrosion-resistant 6061-T6 Aluminum Extrusions specifically designed to be lighter, stronger, and more durable. With fuel cost going higher every day the Alumne Dump Body is the ultimate solution for landscapers. It is all aluminum, increasing pay load, eliminating preventive maintenance and maintaining its value. The entire body can be cleaned with pressure washing. All lighting is LED and the electrical system is sealed. By combining these innovative techniques along with proprietary extrusions, Alumne has created the best truck bodies in the industry.

### Standard Construction on 1544 XL311 Chipper Dump Body